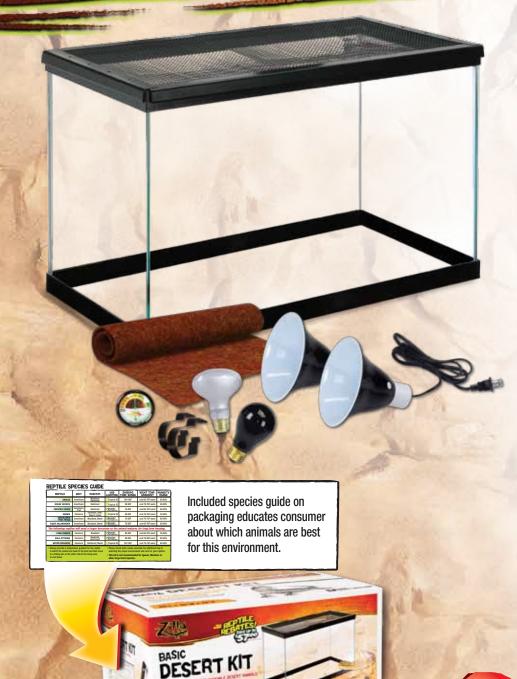

## BASIC IO DESERT KIT IDEAL STARTER KIT FOR JUVENILE DESERT ANIMALS

This complete starter kit makes owning your first desert animal easy for the beginning hobbyist. The compact size 10 terrarium is ideal for temporarily housing any juvenile animal or as a permanent home for smaller animals that generally inhabit desert environments. Simply add your own food and water bowls and decór to help your juvenile animal grow up healthy and strong before transferring to a larger enclosure or to help your small animals feel at home.

## FEATURES AND BENEFITS

- Premium quality 10G glass water-tight terrarium.
- Dome light fixtures and bulbs provide healthy amount of heat and light.
- Temperature/humidity gauge for monitoring your pet's environment.

## INCLUDED KIT COMPONENTS

- 10G Glass Terrarium
- Fresh Air Screen Cover 20" x 10"
- Screen Cover Clips
- 2 5.5" Reflector Dome
- Day White Light Spot
- Night Black Heat Bulb
- Terrarium Liner
- Humidity & Temperature Gauge